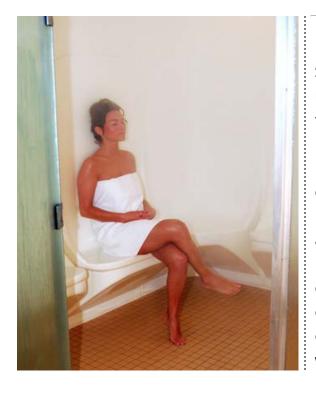

### **HYBRID STEAM ROOMS**

#### HYBRID STEAM ROOMS

Scandia's next generation of steam room (the Hybrid steam room) is an ideal substitute to the traditional tile steam room. Compared to a tile room, the Scandia Hybrid room requires less maintenance and is more energy efficient to operate. Traditional tile-constructed steam rooms harbor a variety of bacteria and mold in the grout and pores, creating health concerns. Additionally, repeated heating and cooling of the tile rooms causes the grout to expand and contract, eventually falling out. Scandia Hybrid steam rooms eliminate the grout and tile and comes standard with an industry leading 5-year warranty.

## **HYBRID STEAM ROOMS**