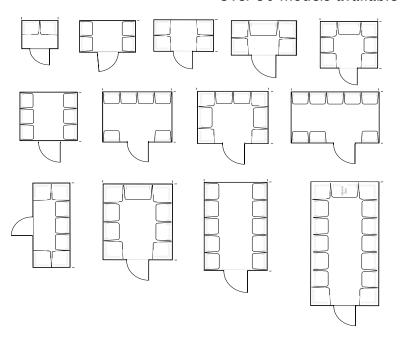

# Sample Steam Rooms / Standard Configurations

Over 50 models available

| Category                                   | <b>LEED Credit Code</b> |
|--------------------------------------------|-------------------------|
| Water Efficiency                           | WE 3.1                  |
| Optimize Energy Performance                | WE 3.2                  |
| Low-Emitting Materials                     | EQ 4.1                  |
| Indoor Chemical & Pollutant Source Control | EQ 5                    |

Integrated seat design can be substituted by tier-bench design as an upgrade to all models